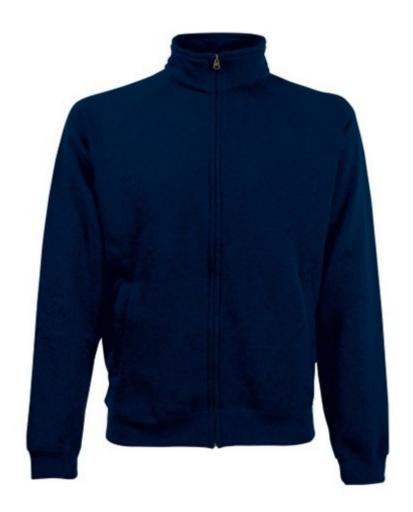

# FRUIT OF THE LOOM, CLASSIC SWEAT JACKET, CLASSIC MEN'S BUTTON-DOWN SWEATSHIRT, DARK NAVY, S

#### **Colors**

Fruit of the Loom, Classic Sweat Jacket, classic men's button-down sweatshirt, dark weight, S. Classic men's button-down sweatshirt, with metal zipper, the sweatshirt is 80% cotton and 20% polyester, 280 gm / m2, for leisure and daily activities. Branding: DTG, screen printing, flex, flock